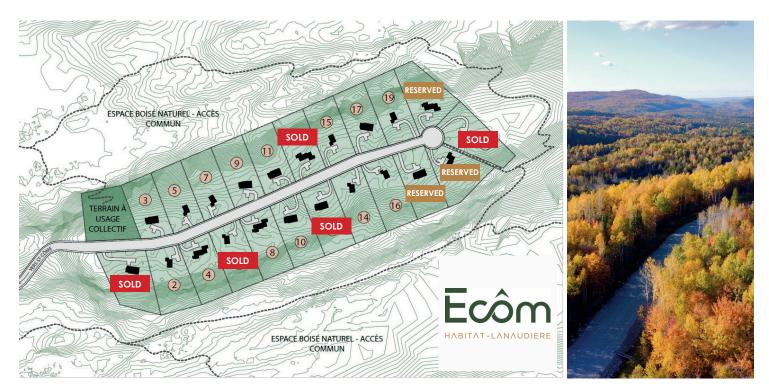

| lands prices               |   |           |                            |   |           |
|----------------------------|---|-----------|----------------------------|---|-----------|
| <b>Area:</b> 62 514 ft2    | - | SOLD      | 12 Area: 55 835 ft2        | - | SOLD      |
| 2 Area: 59 424 ft2         | - | \$149 900 | <b>13</b> Area: 51 771 ft2 | - | SOLD      |
| <b>3</b> Area: 48 643 ft2  | - | \$134 900 | 14 Area: 57 048 ft2        | - | \$144 900 |
| 4 Area: 52 249 ft2         | - | \$154 900 | <b>15</b> Area: 51 489 ft2 | - | \$134 900 |
| <b>5</b> Area: 51 950 ft2  | - | \$139 900 | <b>16</b> Area: 56 886 ft2 | - | \$144 900 |
| 6 Area: 52 967 ft2         | - | SOLD      | 17 Area: 53 379 ft2        | - | \$134 900 |
| 7 Area: 52 787 ft2         | - | \$134 900 | <b>18</b> Area: 54 972 ft2 | - | RESERVED  |
| 8 Area: 53 666 ft2         | - | \$144 900 | <b>19</b> Area: 57 021 ft2 | - | \$139 900 |
| 9 Area: 52 660 ft2         | - | \$130 900 | 20 Area: 53 809 ft2        | - | RESERVED  |
| <b>10</b> Area: 54 621 ft2 | - | \$144 900 | 21 Area: 58 435 ft2        | - | RESERVED  |
| <b>1)</b> Area: 52 245 ft2 | - | \$134 900 | 22 Area: 58 172 ft2        | - | SOLD      |