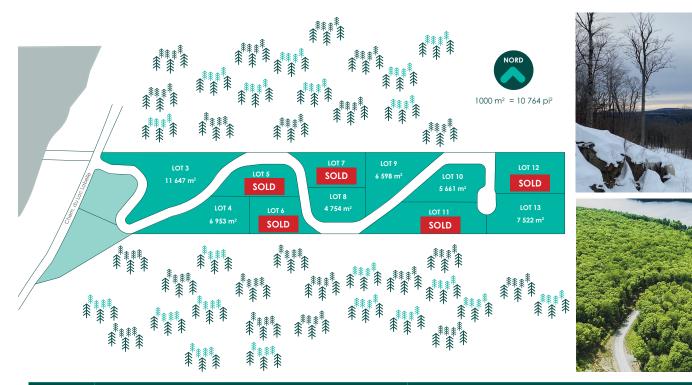

## A CHARMING ESTATE BETWEEN LAKE AND MOUNTAIN

Located 25 minutes from Mont-Tremblant and 90 minutes from Montreal, Quais du Sommet is a coownership project located in Labelle. The 6 lots still available have many advantages such as a dock space on Lake Labelle and the possibility of short-term rentals.

| Lands | Area in ft² | Prices*   |
|-------|-------------|-----------|
| 3     | 125 372     | \$188 058 |
| 4     | 74 850      | \$149 000 |
| 8     | 51 178      | \$154 000 |
| 9     | 71 028      | \$173 000 |
| 10    | 60 936      | \$196 000 |
| 13    | 80 968      | \$165 000 |