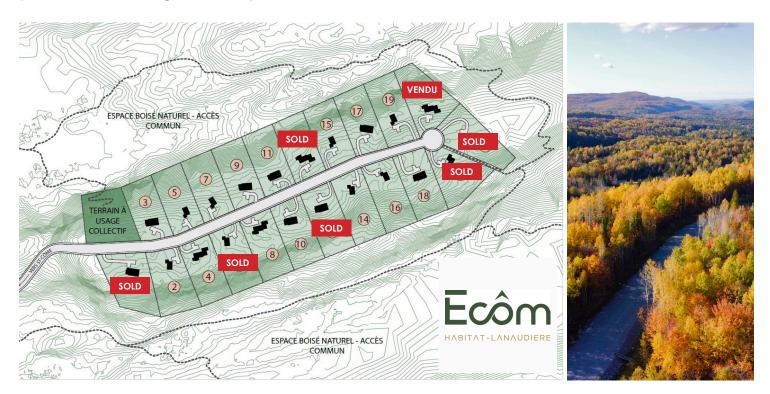

| LANDS PRICES               |   |           |                            |   |           |
|----------------------------|---|-----------|----------------------------|---|-----------|
| <b>1</b> Area: 62 514 ft2  | - | SOLD      | <b>12</b> Area: 55 835 ft2 | - | SOLD      |
| 2 Area: 59 424 ft2         | - | \$149 900 | 13 Area: 51 771 ft2        | - | SOLD      |
| <b>3</b> Area: 48 643 ft2  | - | \$119 900 | 14 Area: 57 048 ft2        | - | \$139 900 |
| 4 Area: 52 249 ft2         | - | \$154 900 | <b>15 Area:</b> 51 489 ft2 | - | \$127 900 |
| <b>5</b> Area: 51 950 ft2  | - | \$135 900 | <b>16 Area:</b> 56 886 ft2 | - | \$140 900 |
| 6 Area: 52 967 ft2         | - | SOLD      | 17 Area: 53 379 ft2        | - | \$131 900 |
| <b>7</b> Area: 52 787 ft2  | - | \$130 900 | <b>18 Area:</b> 54 972 ft2 | - | \$135 900 |
| 8 Area: 53 666 ft2         | - | \$145 900 | 19 Area: 57 021 ft2        | - | \$141 900 |
| <b>9 Area</b> : 52 660 ft2 | - | \$130 900 | <b>20 Area:</b> 53 809 ft2 | - | SOLD      |
| 10 Area: 54 621 ft2        | - | \$135 900 | <b>21 Area:</b> 58 435 ft2 | - | SOLD      |
| 11 Area: 52 245 ft2        | - | \$128 900 | <b>22 Area:</b> 58 172 ft2 | - | SOLD      |