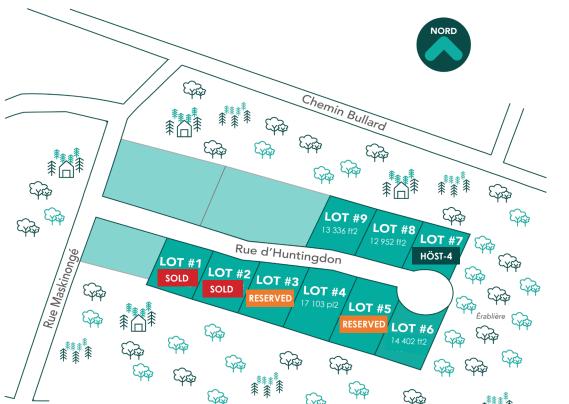

## A REGION RENOWNED FOR ITS ACTIVITIES AND ITS GASTRONOMY

Located in the municipality of Dunham, 1 hour 20 minutes from Montreal, this development includes 9 lots in a quiet, wooded environment. An ideal location to make your dream of an ecological home come true.

| Lands | Size in ft2 | Prices*     |
|-------|-------------|-------------|
| 1     | 13 067      | SOLD        |
| 2     | 13 228      | SOLD        |
| 3     | 14 843      | RESERVED    |
| 4     | 17 103      | \$ 119 000  |
| 5     | 17 243      | RESERVED    |
| 6     | 14 402      | \$ 129 000  |
| 7     | 12 938      | model house |
| 8     | 12 959      | \$ 79 000   |
| 9     | 13 336      | \$ 99 000   |