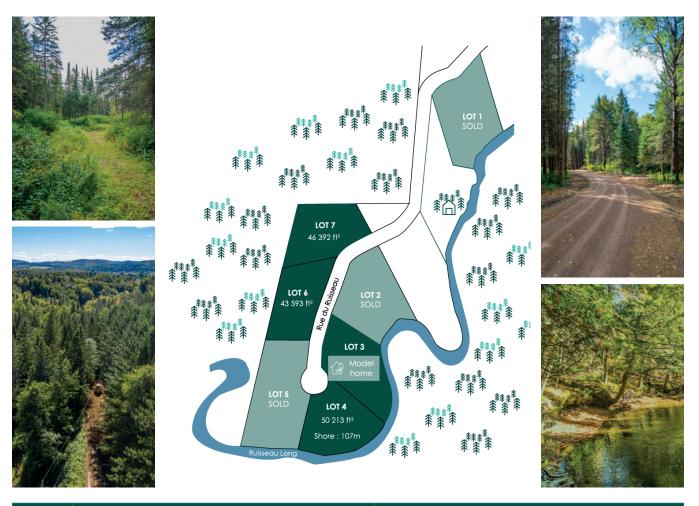

## AN ENCHANTING SETTING 15 MINUTES FROM MONT-TREMBLANT

Located less than 20 km from Mont-Tremblant and 120 km from Montreal, Iluma Arundel ecodomain offers 7 exceptional lots, some with direct access to the banks of Long Creek.

| # lots | Area in ft <sup>2</sup> | Lands prices* |
|--------|-------------------------|---------------|
| 1      | 57 269                  | SOLD          |
| 2      | 55 111                  | SOLD          |
| 3      | 52 420                  | MODEL HOME    |
| 4      | 50 213                  | 79 000 \$     |
| 5      | 67 834                  | SOLD          |
| 6      | 43 593                  | 49 000 \$     |
| 7      | 46 392                  | 69 000 \$     |

\* Taxes not included. 20,000 builder's discount. Land prices do not include infrastructure costs. Infrastructure includes : Clearing, driveway, excavation, artesian well, septic tank, septic field, underground connection to Hydro-Québec and revegetation. Prices are subject to change without notice.